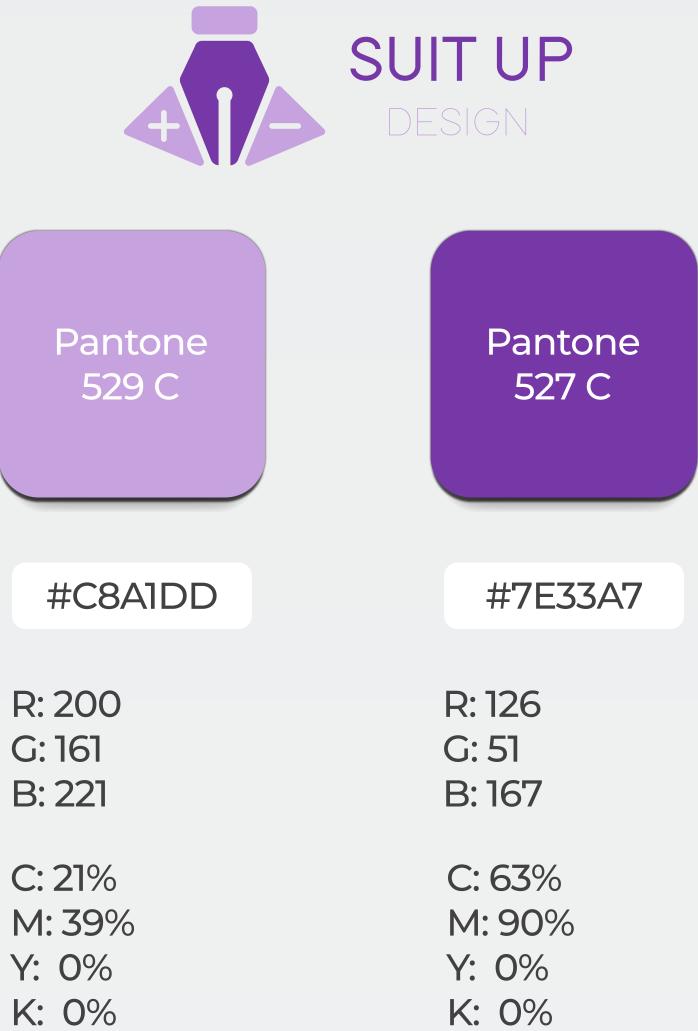

Logo designs, branding designs, social media content designs, packaging designs, Minimalist and contemporary designs Vibrant color palette and attention-grabbing details Well-balanced typography and layout

Notes:

- The brand's communication should emphasize professionalism and innovation.
- User-friendly website and mobile app design are crucial for enhancing the customer experience.
- Designs should be carefully packaged and presented to custom-

### ers to make a lasting impression.

Typography:

Adam Bold ∧a Bb Cc Dd Ee Ff Gg Hh li Jj Kk Ll Mm Nn Oo Pp Qq Rr Ss Tt Uu Vv Ww Xx Yy Zz

Adam Medium ∧a Bb Cc Dd Ee Ff Gg Hh li Jj Kk Ll Mm Nn Oo Pp Qq Rr Ss Tt Uu Vv Ww Xx Yy Zz

Adam Light Aa Bb Cc Dd Ee Ff Gg Hh Ii Jj Kk Ll Mm Nn Oo Pp Qq Rr Ss Tt Uu Vv Ww Xx Yy Zz

### **Color Palette:**



# Mock Ups:

## **Business Card:**



# Stamp:



# Watch:





# A LA SUIT UP DESIGN

- Carent

Behance, Instagram: suitupdesign Mail: muharremmustafaunlu@gmail.com